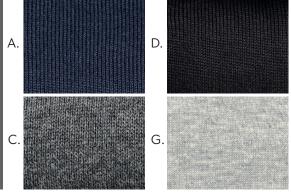

### COMMODITY CODE: 61102099000

FABRIC SPECIFICATION **Composition:** 60% Cotton, 40% Acrylic - 12 gauge knit

SIZES

- XS 4/6 S 8 M 10/12 14 L XL 16/18 2XL 20
- 3XL 22/24

**COLOURS** 

Available in 4 fabric colours: A. Navy C. Charcoal D. Black

G. Silver