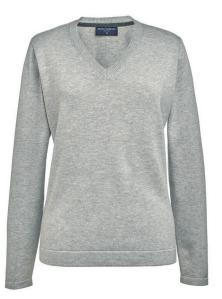

## ATLANTA WOMEN'S V-NECK - 2307

#### DESCRIPTION

V-neck, ribbed neck, tubular cuff and hem, contrast inner neck design detail.