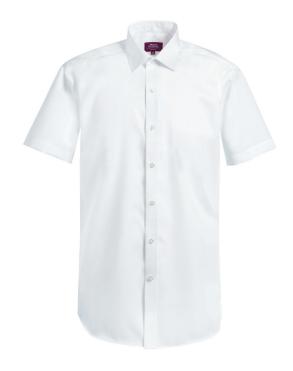

# STINTINO SHIRT / CLASSIC FIT - 4631

#### **DESCRIPTION**

Short sleeve, taped seams.

**COMMODITY CODE: 62052000900** 

#### **FABRIC SPECIFICATION**

Composition: 100% Cotton

Weight: 120gsm / Lightweight

#### **COLOURS**

Available in 1 fabric colour:

A. White