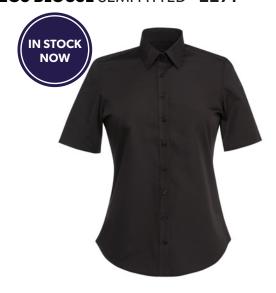

# **EOS BLOUSE SEMI FITTED - 2271**

# **DESCRIPTION**

Semi fitted, short sleeve, machine washable at 40°.

**COMMODITY CODE:** 62064000000

**Composition:** 

65% Polyester, 35% Cotton - easy iron -

poplin weave

Weight: 115gm / Lightweight

# **COLOURS**

Available in D. Black.

Also available in **A. White & B. Sky Blue**please speak to your Account

Manager for pricing.