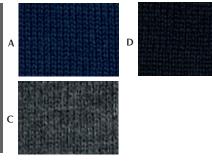

# **CASUALS & SEPARATES KNITWEAR**

#### **CASPER KNIT POLO - 4219**





#### DESCRIPTION

Long sleeve, pique polo style collar, 3 button placket, ribbed hem & cuff.

#### COMMODITY CODE: 61102091000

### **FABRIC SPECIFICATION**

Composition: 60% Cotton, 40% Acrylic - 12 gauge knit

#### **SIZES**

| XS  | 34/36 |
|-----|-------|
| S   | 38    |
| Μ   | 40/42 |
| L   | 44    |
| XL  | 46/48 |
| 2XL | 50    |
| 3XL | 52/54 |

## **COLOURS**

Available in 3 fabric colours: A - Navy C - Charcoal D - Black

#### **WASHCARE INSTRUCTIONS**

Wash

Separately



Cycle





Do NOT tumble dry damp cloth





be dry cleaned

STANDARD 100 HTR.62141 HOHENSTEIN HTTI Tested for harmful substances. www.oeko-tex.com/standard100 garments can

**OEKO-TEX**®



| Size             | XS | S  | М  | L  | XL | 2XL | 3XL |
|------------------|----|----|----|----|----|-----|-----|
|