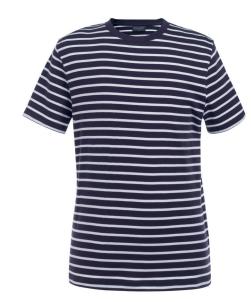

## EDMUND / BRETON TOP - 4721

# DESCRIPTION

Short sleeve, ribbed neckline, twin needle stitching on hem and cuff.

#### FABRIC SPECIFICATION

Composition: 100% Cotton Weight: 230gsm Stretch: High level of stretch