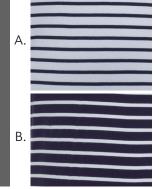

# BROOK TAVERNER

### **SINCE 1912**

# **CASUALS & SEPARATES BRETON TOPS**



## EDMUND / BRETON TOP - 4721





# DESCRIPTION

Short sleeve, ribbed neckline, twin needle stitching on hem and cuff.

## COMMODITY CODE: 6110201000

#### FABRIC SPECIFICATION

Composition: 100% Cotton Weight: 230gsm Stretch: High level of stretch

#### **SIZES**

XSM 34"-36" SML 38″ MED 40"-42" 44″ LGE 46"-48" XLG 50″ 2XL 52" - 54" 3XL

# COLOURS

Available in 2 fabric colours: A. White/Navy B. Navy/White

## WASH & AFTERCARE RECOMMENDATIONS



Machine Washable







Do NOT tumble drv



dry clean

# **GARMENT MEASURED FLAT & FASTENED (CM)**

| Size                          | XS | S    | м  | L    | XL | 2XL  | 3XL |
|-------------------------------|----|------|----|------|----|------|-----|
| 1/2 Chest                     | 48 | 50.5 | 53 | 55.5 | 58 | 61   | 64  |
| Centre Back Length            | 69 | 71   | 73 | 7