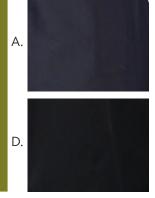

**SINCE 1912** 

# **OUTERWEAR** COLLECTION PADDED OUTERWEAR

### **VENICE / PADDED JACKET - 2406**





#### **DESCRIPTION**

2 side zip pockets, soft elastic binding at hem and cuffs, wider baffles across chest for decoration, 3 tonal zip pullers. Alternative zip puller colours available.

**COMMODITY CODE: 6211339000** 

#### **FABRIC SPECIFICATION**

#### Composition:

100%Nylon

#### **SIZES**

4-6 XSM SML 8 MED 10 - 12LGE 14 XLG 16 - 182XL 20 22 - 24

#### **COLOURS**

#### Available in 2 fabric colours:

A. Navy

3XL

D. Black

#### **ALTERNATIVE ZIP PULLER COLOURS**

PACK OF 100

Bungee-style pullers are available to order separately for personalisation.

Code & Colours: 1979 A, B, C, D, E, F, G, H, I, J













Do NOT tumble dry



Cool iron over damp cloth



garments can be dry cleaned

#### **GARMENT MEASURED FLAT & FASTENED (CM)**

| Size            | XS   | S    | М    |