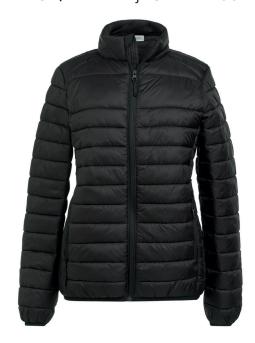

### **VENICE / PADDED JACKET - 2406**

#### **DESCRIPTION**

2 side zip pockets, soft elastic binding at hem and cuffs, wider baffles across chest for decoration, 3 tonal zip pullers. Alternative zip puller colours available.

**COMMODITY CODE: 6211339000** 