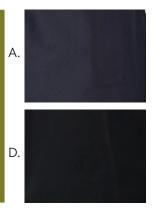

**SINCE 1912** 

# **OUTERWEAR** COLLECTION PADDED OUTERWEAR

## **EUGENE / PADDED GILET - 4638**





### **DESCRIPTION**

2 side zip pockets, soft elastic binding at hem, wider baffles across chest for decoration, 3 tonal zip pullers. Alternative zip puller colours available.

**COMMODITY CODE: 6201401090** 

#### **FABRIC SPECIFICATION**

#### Composition:

100%Nylon

#### **SIZES**

XSM 34" - 36" SML 38 " MED 40" - 42" LGE 44" 46" - 48" XLG 2XL 50" 3XL 52" - 54"

#### **COLOURS**

#### Available in 2 fabric colours:

A. Navy

D. Black

#### **ALTERNATIVE ZIP PULLER COLOURS**

PACK OF 100

Bungee-style pullers are available to order separately for personalisation.

Code & Colours: 1979 A, B, C, D, E, F, G, H, I, J













Do NOT tumble dry



Cool iron over damp cloth



garments can be dry cleaned

## **GARMENT MEASURED FLAT & FASTENED (CM)**

| Size            | XS | S  | М  | L