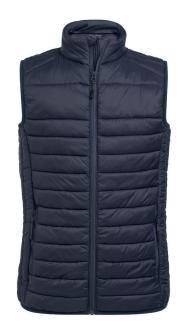

## **EUGENE / PADDED GILET - 4638**

### **DESCRIPTION**

2 side zip pockets, soft elastic binding at hem, wider baffles across chest for decoration, 3 tonal zip pullers. Alternative zip puller colours available.

**COMMODITY CODE: 6201401090** 