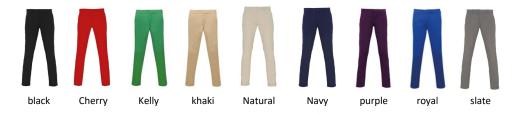

now available in a womens version. Still retaining the formal, elegant hardwearing features of the mens equivalent, the womens is fashioned with a more lean and slightly tailored fit to lengthen the leg, creating a perfect look that deserves a space in every wardrobe.

#### fabric:

98% Cotton, 2% Elastane 275gsm

#### certifications:







wash care:



commodity code:

6204 62 39 90

county of origin:

Bangladesh

#### size chart:

| SIZE                  | XXS  | XS | S    | М  | L    | XL | 2XL  |
|-----------------------|------|----|------|----|------|----|------|
| UK SIZE               | 6    | 8  | 10   | 12 | 14   | 16 | 18   |
| ACTUAL MEASUREMENT CM | 35.5 | 38 | 40.5 | 43 | 45.5 | 48 | 50.5 |
| LENGTH                | 78   | 78 | 78   | 78 | 78   | 78 | 78   |

#### colours: