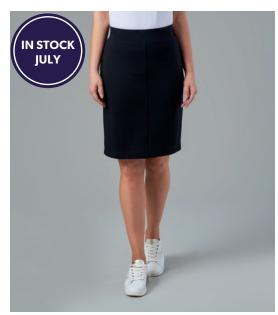

## LEONA SKIRT - 2370

A.

DESCRIPTION Pull on straight skirt.

#### SIZES

6 - 14 short 6 - 24 regular

Length at size 12S = 20''(51cm)Length at size 12R = 22'' (56cm)

**COLOURS** Available in 2 fabric colours: A - Navy D - Black