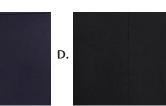

#### SIZES

6 - 14 short 6 - 24 regular

Length at size 12S = 20''(51cm)Length at size 12R = 22'' (56cm)

**COLOURS** Available in 2 fabric colours: A - Navy D - Black