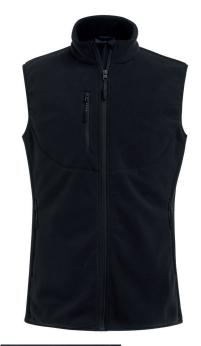

# **ROCHESTER / FLEECE GILET - 4643**

## **DESCRIPTION**

Full zip fleece gilet, chest zip pocket, 2 side zip pockets, soft elastic binding at hem, 4 tonal zip pullers. Alternative zip puller colours available.

**COMMODITY CODE: 6211339000** 