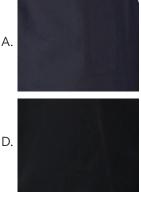

**SINCE 1912** 

# **OUTERWEAR** COLLECTION **CORE FLEECES**

# **ROCHESTER / FLEECE GILET - 4643**





## **DESCRIPTION**

Full zip fleece gilet, chest zip pocket, 2 side zip pockets, soft elastic binding at hem, 4 tonal zip pullers. Alternative zip puller colours available.

**COMMODITY CODE: 6211339000** 

### **FABRIC SPECIFICATION**

#### Composition:

100% Polyester

#### **SIZES**

XSM 34" - 36" SML 38 " 40"-42" MED LGE 44"

XLG 46" - 48" 50" 2XL 3XL 52" - 54"

#### **COLOURS**

## Available in 2 fabric colours:

A. Navy

D. Black

## **ALTERNATIVE ZIP PULLER COLOURS**

PACK OF 100

Bungee-style pullers are available to order separately for personalisation.

Code & Colours: 1979 A, B, C, D, E, F, G, H, I, I

#### **WASH & AFTERCARE RECOMMENDATIONS**







garments naturally





Do NOT tumble dry



Cool iron over damp cloth



garments can be dry cleaned

# **GARMENT MEASURED FLAT