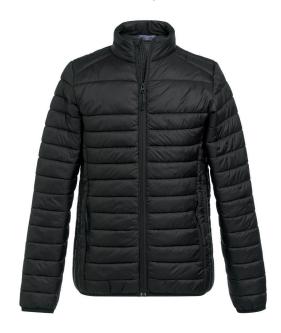

## **BUFFALO / PADDED JACKET - 4637**

#### **DESCRIPTION**

2 side zip pockets, soft elastic binding at hem and cuffs, wider baffles across chest for decoration, 3 tonal zip pullers. Alternative zip puller colours available.

**COMMODITY CODE: 6201401090** 