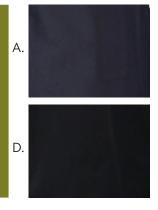

**SINCE 1912** 

# OUTERWEAR COLLECTION PADDED OUTERWEAR

## **BUFFALO / PADDED JACKET - 4637**





#### **DESCRIPTION**

2 side zip pockets, soft elastic binding at hem and cuffs, wider baffles across chest for decoration, 3 tonal zip pullers. Alternative zip puller colours available.

**COMMODITY CODE: 6201401090** 

#### **FABRIC SPECIFICATION**

### Composition:

100%Nylon

#### **SIZES**

XSM 34" - 36" SML 38 " MED 40" - 42" LGE 44"

XLG 46" – 48" 2XL 50" 3XL 52" – 54"

#### **COLOURS**

#### Available in 2 fabric colours:

A. Navy

D. Black

#### **ALTERNATIVE ZIP PULLER COLOURS**

PACK OF 100

Bungee-style pullers are available to order separately for personalisation.

Code & Colours: 1979 A, B, C, D, E, F, G, H, I, J



#### **WASH & AFTERCARE RECOMMENDATIONS**









Do NOT tumble dry



Cool iron over damp cloth



Alternatively, garments can be dry cleaned

#### **GARMENT