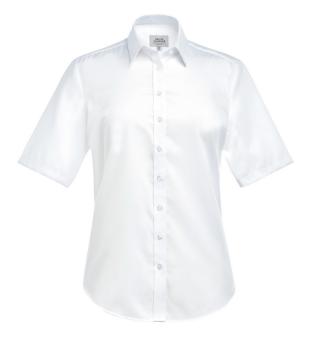

#### OLBIA BLOUSE / SEMI-FITTED - 2405

#### **DESCRIPTION**

Short sleeve, classic collar, taped seams.