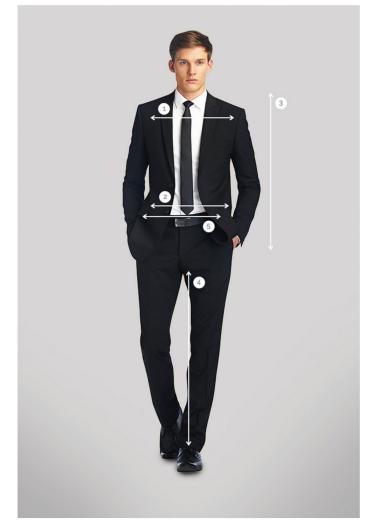

#### **1. CHEST**

The chest measurement is taken as a circumference measurement around your chest at the widest point. Stand in a relaxed posture and breathe out.

#### 2. JACKET WAIST

The waist measurement is taken as a circumference measurement around your waist just above your belly button. Stand in a relaxed posture and breathe out.

## **3. JACKET LENGTH (back)**

Place the tape measure on the centre back seam where it meets the collar. Measure down to the desired length. (in general, this measurements lies between 70-80cm depending on height and personal taste).

## 4. INSIDE LEG

The inseam is measured from the crotch along the inner side of the leg straight down to the floor. Stand upright, do not bend the leg and ask someone to help you take the measurement.

## **5. TROUSER WAIST**

Measure around your waist (where you normally wear your trousers). Measure your body not over a trouser.