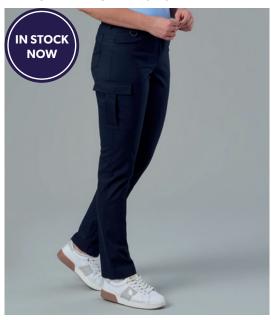

#### **NANTES WOMEN'S CARGO TROUSER**

TAILORED LEG - 2375

#### **DESCRIPTION**

Tailored leg, 2 cargo pockets, 2 hip patch pockets, 2 front pockets, button fastening, metal key loop.

**COMMODITY CODE:** 62046318900