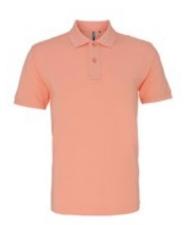

## size chart:

| SIZE                  | S   | М   | L   | XL  | 2XL | 3XL | 4XL | 5XL |
|-----------------------|-----|-----|-----|-----|-----|-----|-----|-----|
| CHEST TO FIT "        | 37  | 40  | 42  | 44  | 47  | 49  | 51  | 53  |
| ACTUAL MEASUREMENT CM | 100 | 106 | 112 | 118 | 124 | 130 | 136 | 142 |
| LENGTH                | 69  | 71  | 73  | 75  | 77  | 79  | 81  | 83  |

#### colours:



# ASQUITH & FOX

## AQ010 Men's polo –Solids

### retail description:

A go-to highly versatile wardrobe staple, this classic fit polo epitomises the essence of todays modern polo and is ideal for workwear through to fashion and retail. The polo is made from quality ringspun combed cotton with a tighter piqué weave for a great fit, soft finish, and is excellent for all decoration techniques.



#### fabric:

100% Ringspun combed cotton. 200gsm Charcoal: 60% Cotton, 40% Polyester. 200gsm

#### certifications:





commodity code:

6105 10 00 00

county of origin:

Bangladesh

| SIZE                  | S   | М   | L   | XL  | 2XL | 3XL | 4XL | 5XL |
|-----------------------|-----|-----|-----|-----|-----|-----|-----|-----|
| CHEST TO FIT "        | 37  | 40  | 42  | 44  | 47  | 49  | 51  | 53  |
| ACTUAL MEASUREMENT CM | 100 | 106 | 112 | 118 | 124 | 130 | 136 | 142 |
| LENGTH                | 69  | 71  | 73  | 75  | 77  | 79  | 81  | 83  |

#### colours: