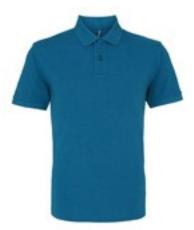

### retail description:

A go-to highly versatile wardrobe staple, this classic fit polo epitomises the essence of todays modern polo and is ideal for workwear through to fashion and retail. The polo is made from quality ringspun combed cotton with a tighter piqué weave for a great fit, soft finish, and is excellent for all decoration techniques.