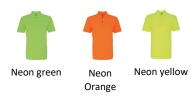

le, this classic fit polo epitomises the essence of todays modern polo and is ideal for workwear through to fashion and retail. The polo is made from quality ringspun combed cotton with a tighter piqué weave for a great fit, soft finish, and is excellent for all decoration techniques.

fabric:

65% Polyester, 35% Cotton 200gsm

#### certifications:









6105 10 00 00

county of origin:



#### size chart:

| SIZE                  | S   | М   | L   | XL  | 2XL | 3XL | 4XL | 5XL |
|-----------------------|-----|-----|-----|-----|-----|-----|-----|-----|
| CHEST TO FIT "        | 37  | 40  | 42  | 44  | 47  | 49  | 51  | 53  |
| ACTUAL MEASUREMENT CM | 100 | 106 | 112 | 118 | 124 | 130 | 136 | 142 |
| LENGTH                | 69  | 71  | 73  | 75  | 77  | 79  | 81  | 83  |

#### colours:



# ASQUITH & FOX

## AQ010 Men's polo –Solids

### retail description:

A go-to highly versatile wardrobe staple, this classic fit polo epitomises the essence of todays modern polo and is ideal for workwear through to fashion and retail. The polo is made from quality ringspun combed cotton with a tighter piqué weave for a great fit, soft finish, and is excellent for all decoration techniques.



#### fabric:

100% Ringspun combed cotton. 200gsm Charcoal: 60% Cotton, 40% Polyester. 200gsm

#### certifications:





commodity code:

6105 10 00 00

county of origin:

Bangladesh

| SIZE                  | S   | М   | L   | XL  | 2XL | 3XL | 4XL | 5XL |
|-----------------------|-----|-----|-----|-----|-----|-----|-----|-----|
| CHEST TO FIT "        | 37  | 40  | 42  | 44  | 47  | 49  | 51  |