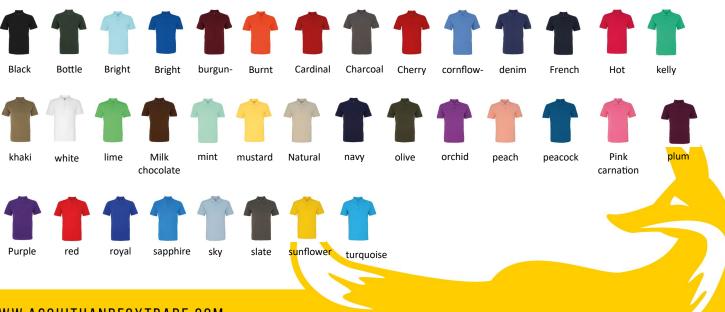

modern polo and is ideal for workwear through to fashion and retail. The polo is made from quality ringspun combed cotton with a tighter piqué weave for a great fit, soft finish, and is excellent for all decoration techniques.



#### fabric:

100% Ringspun combed cotton. 200gsm Charcoal: 60% Cotton, 40% Polyester. 200gsm

#### certifications:





commodity code:

6105 10 00 00

county of origin:

Bangladesh

| SIZE                  | S   | М   | L   | XL  | 2XL | 3XL | 4XL | 5XL |
|-----------------------|-----|-----|-----|-----|-----|-----|-----|-----|
| CHEST TO FIT "        | 37  | 40  | 42  | 44  | 47  | 49  | 51  | 53  |
| ACTUAL MEASUREMENT CM | 100 | 106 | 112 | 118 | 124 | 130 | 136 | 142 |
| LENGTH                | 69  | 71  | 73  | 75  | 77  | 79  | 81  | 83  |

#### colours: