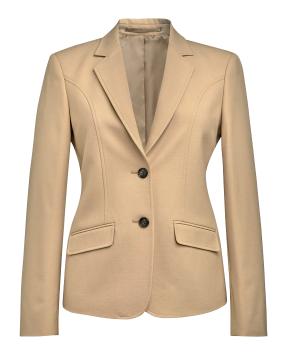

### MARGOT JACKET / TAILORED FIT - 2390

#### **DESCRIPTION**

Tailored fit, notch lapel, topstitch detailing, 2 slanted pockets, 1 jett pocket, buggy lined.

**COMMODITY CODE: 6204339000** 