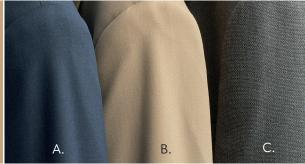

## BROOK TAVERNER

**SINCE 1912** 

# **RAPPORT** COLLECTION



### MARGOT JACKET / TAILORED FIT - 2390





#### **DESCRIPTION**

Tailored fit, notch lapel, topstitch detailing, 2 slanted pockets, 1 jett pocket, buggy lined.

**COMMODITY CODE: 6204339000** 

#### **FABRIC SPECIFICATION**

#### Composition:

67% Polyester (Recycled), 28% Viscose, 5% LYCRA® Elastane

(A. Denim & B. Sand)

64% Polyester (Recycled), 34% Viscose, 2% LYCRA  $^{\circledR}$  Elastane

(C. Grey Melange)

Weight: 315glm / Midweight (A. Denim & B. Sand)

325glm / Midweight (C. Grey Melange)

Stretch: 16% Bi-Stretch Fabric (A. Denim & B. Sand)

14% High Stretch Fabric (C. Grey Melange)

**Durability:** Martindale Test >90,000 rubs

#### **SIZES**

6 - 16 short

6 - 26 regular

8 - 18 long

Centre back length at size 12R = 60.5cm

#### **COLOURS**

#### Available in 3 fabric colours:

A. Denim

B. Sand

C. Grey Melange

##