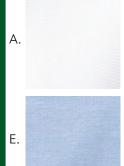

# BROOK TAVERNER

**SINCE 1912** 

# SHIRT & BLOUSE COLLECTION STRETCH OXFORD

### STEWART SHIRT / SLIM FIT - 4717



#### **DESCRIPTION**

Long sleeve, button down collar, locker loop, contrast detailing, 2 rear darts.

**COMMODITY CODE: 62052000000** 

### **FABRIC SPECIFICATION**

Composition:

97% Cotton, 3% Elastane
Weight: 170gsm / Lightweight

Stretch: 25% High level

**SIZES** 14" - 20"

#### **COLOURS**

Available in 2 fabric colours:

A. White E. Sky Blue



## WASH & AFTERCARE RECOMMENDATIONS



Machine Washable



Wash with similar



Easy Iron



Cool tumble dry



Do NOT dry



STANDARD 100



### **GARMENT MEASURED FLAT & FASTENED (CM)**

| Size                             | 14   | 14.5 | 15   | 15.5 | 16   | 16.5 | 17   | 17.5 | 18   | 19   | 20   |
|----------------------------------|------|------|------|------|------|------|------|------|------|------|------|
| 1/2 Chest                        | 49.5 | 52   | 54.5 | 57   | 59.5 | 62   | 64.5 | 67   | 69.5 | 74.5 | 79.5 |
| Centre Back Length (Neck to Hem) | 78.2 | 79.5 | 80.8 | 82   | 83.3 | 84.6 | 85.5 | 87.1 | 88.4 | 89.7 | 91   |
| Sleeve Length (Crown to Cuff)    | 62.6 | 63.2 | 63.8 | 64.4 | 63.8 | 63.2 | 63.5 | 62.8 | 62.2 | 61.9 | 60.6 |