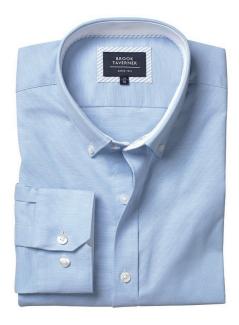

### STEWART SHIRT / SLIM FIT - 4717

#### **DESCRIPTION**

Long sleeve, button down collar, locker loop, contrast detailing, 2 rear darts.

**COMMODITY CODE: 62052000000** 

### **FABRIC SPECIFICATION**

Composition:

97% Cotton, 3% Elastane
Weight: 170gsm / Lightweight

Stretch: 25% High level

**SIZES** 14" - 20"