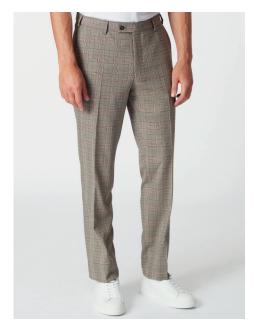

# FABIAN TROUSER SLIM FIT - 8934

DESCRIPTION Flat front, 2 side pockets, 1 rear pocket.

#### SIZES

28" - 42" waist in leg lengths S-29.5", R-31.5", L-33" & 36" unfinished Half hem width at waist size 34" = 19cm