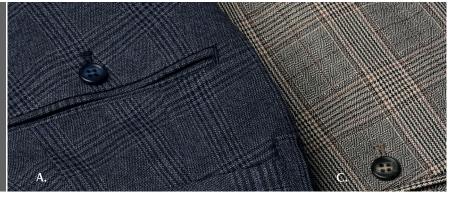

# **CASUALS & SEPARATES** CHECK DESIGNS

# FABIAN TROUSER SLIM FIT - 8934



DESCRIPTION Flat front, 2 side pockets, 1 rear pocket.

## COMMODITY CODE: 62034319000

#### **FABRIC SPECIFICATION** Composition:

64% Polyester, 34% Viscose, 2% Lycra Weight: 365glm / Midweight Stretch: 15% High level of stretch Durability: Martindale Test > 80,000 rubs

#### SIZES

28" - 42" waist in leg lengths S-29.5", R-31.5", L-33" & 36" unfinished Half hem width at waist size 34" = 19cm

#### **COLOURS**

Available in 2 fabric colours: A - Navy Check C - Grey Check



### WASHCARE INSTRUCTIONS



Wool Cvcle







dry





Alternatively, garments can be dry cleaned







**GARMENT MEASURED FLAT & FASTENED** 

| Size                    | 28   | 30   | 32   | 34 | 36   | 38   | 40   | 42   |
|-------------------------|------|------|------|----|------|------|------|------|
| 1/2 Waist               | 36.5 | 39   | 41.5 | 44 | 46.5 | 49   | 51.5 | 54   |
| Inside Leg : Short      | 75.0 | 75.0 | 75   | 75 | 75.0 | 75.0 | 75.0 | 75.0 |
| Inside Leg : Regular    | 80   | 80   | 80   | 80 | 80   | 80   | 80   | 80   |
| Inside Leg : Long       | 84.0 | 84.0 | 84   | 84 | 84.0 | 84.0 | 84.0 | 84.0 |
| Inside Leg : Unfinished | 94   | 94   | 94   | 94 | 94   | 94   | 94   | 94   |

# Working, together.